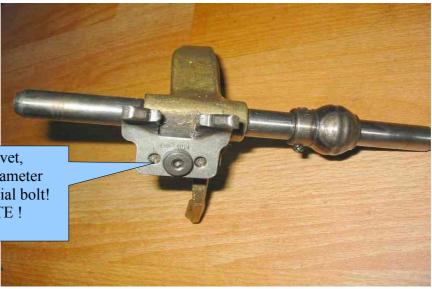

# Fork 5-6 02Q (02M is similar + hase arm with grove for locking position)

Fork 3-4 must be replaced for Alu-Heavy-Duty

Fork 1-2 modfication

Remove original rivet, redril hole to 8mm diameter and use delivered special bolt! Secure by LOCTITE !