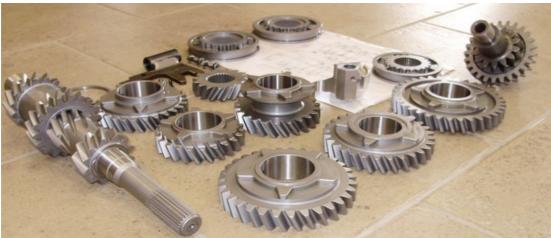

## Assembly manual for 6speed dog kit 02M-02Q

SQS dog kit for 02M/02Q gearbox use original VW parts:

- all bearings, final drives (2 outlet shafts), reverse gear with synchro sleeve
- Idle reverse gear must be replaced by upgraded part from SQS

SQS dog kit content:

- all gears, hubs, dog clutches, idle gear (replacement)
- inlet shaft
- 3-4 heavy duty fork from aluminium, reinforcement of 5-6 fork

02M and 02Q gearboxes are partly same – this parts are compatible for both:

- Final Drives (outlet shafts incl bearing + crown wheel)
- all gears and needle bearings under them
- differential exist in 2 versions 02M+ 02Q Mk4 outlet diameter of bearings 46/46mm
- 02Q Mk4 GTI+ 02Q MK5-6 use 46/48mm this differentials are used in both casings and is necessary to know what you have !)
- forks there is small difference 02M hase blocking grooves, 02Q not !