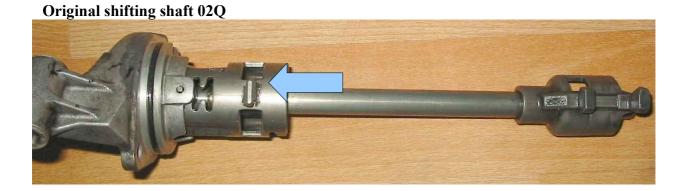

#### Original shifting shaft 02M

**Upgraded shaft 02Q** – finger is wider and connected directly on rod – not in mettal cylinder around. Windows for fork elements are smaller.

This upgrade is made by SQS – shaft must be sent to us! (at 02M its also necessary !)