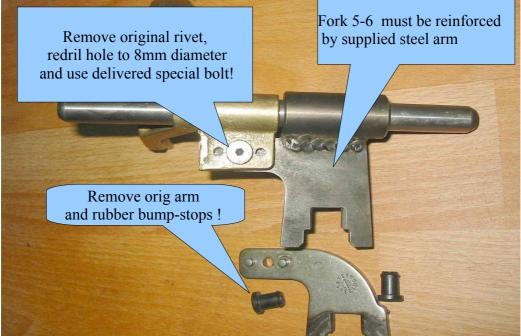

# Fork 5-6 02Q (02M is similar + hase arm with grove for locking position)

Fork 3-4 must be replaced for Alu-Heavy-Duty

Fork 1-2 modfication

Remove original rivet, redril hole to 8mm diameter and use delivered special bolt! Secure by LOCTITE !