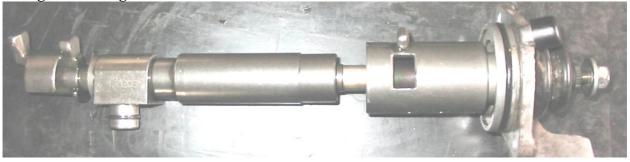

#### Original shifting shaft 02M

**Upgraded shaft 02Q** – finger is wider and connected directly on rod – not in mettal cylinder around. Windows for fork elements are smaller.

This upgrade is made by SQS – shaft must be sent to us! (at 02M its also necessary !)