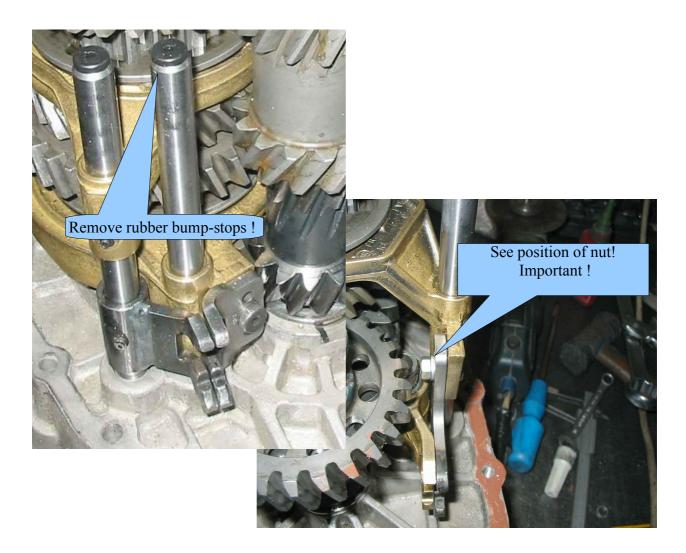

# Fork 5-6 02Q (02M is similar + hase arm with grove for locking position)

Fork 3-4 must be replaced for Alu-Heavy-Duty

Fork 1-2 modfication

Remove original rivet, redril hole to 8mm diameter and use delivered special bolt! Secure by LOCTITE !