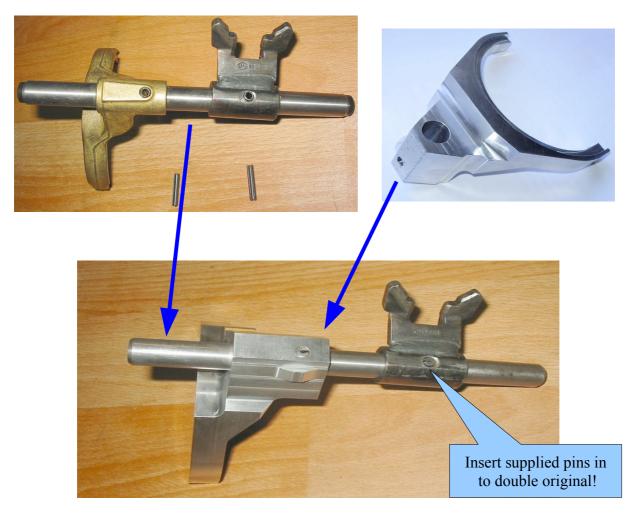

# Fork 5-6 02Q (02M is similar + hase arm with grove for locking position)

Fork 3-4 must be replaced for Alu-Heavy-Duty

Fork 1-2 modfication

Remove original rivet, redril hole to 8mm diameter and use delivered special bolt! Secure by LOCTITE !