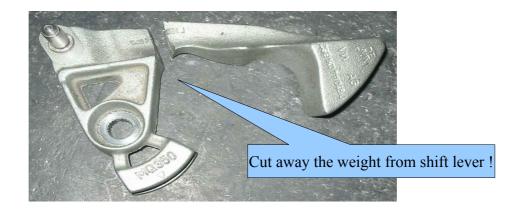

#### Modifications described below are absolutely necessary for good and reliable run of dog box !

#### Original shifting shaft 02M

**Upgraded shaft 02Q** – finger is wider and connected directly on rod – not in mettal cylinder around. Windows for fork elements are smaller.

This upgrade is made by SQS – shaft must be sent to us! (at 02M its also necessary !)