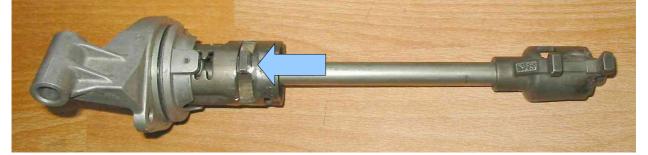

#### Original shifting shaft 02M

**Upgraded shaft 02Q** – finger is wider and connected directly on rod – not in mettal cylinder around. Windows for fork elements are smaller.

This upgrade is made by SQS – shaft must be sent to us! (at 02M its also necessary !)