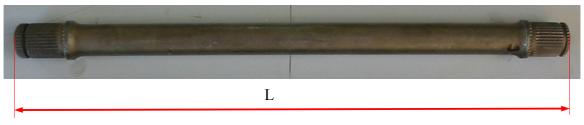

| Total<br>lenght | Lenght of splines Left | Groove<br>width Left | End<br>widht Left | Lenght of splines Right | Groove<br>width<br>Right | End<br>widht<br>Right |
|-----------------|------------------------|----------------------|-------------------|-------------------------|--------------------------|-----------------------|
| L               | S                      | G                    | E                 | S                       | G                        | Е                     |
|                 |                        |                      |                   |                         |                          |                       |

Check if the drive shaft is symetrical or hase different dimensions on both sides!