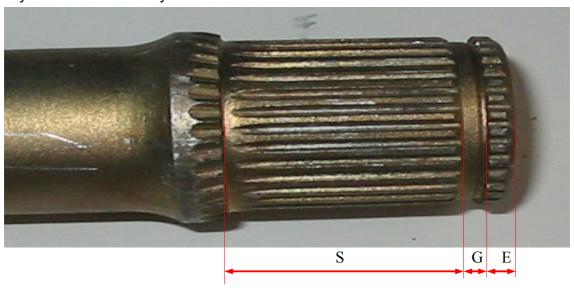

| Total<br>lenght | Lenght of splines Left | Groove<br>width Left | End<br>widht Left | Lenght of splines Right | Groove<br>width<br>Right | End<br>widht<br>Right |
|-----------------|------------------------|----------------------|-------------------|-------------------------|--------------------------|-----------------------|
| L               | S                      | G                    | E                 | S                       | G                        | Е                     |
|                 |                        |                      |                   |                         |                          |                       |

Check if the drive shaft is symetrical or hase different dimensions on both sides!