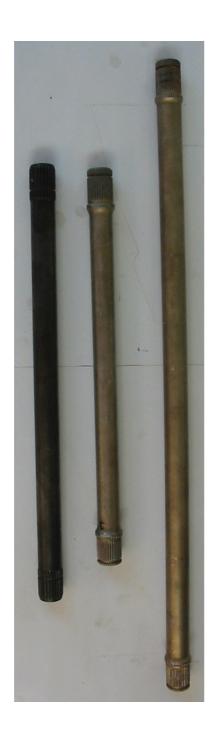

to be manufactured!





| Total<br>lenght | Lenght of splines Left | Groove<br>width Left | End<br>widht Left | Lenght of splines Right | Groove<br>width<br>Right | End<br>widht<br>Right |
|-----------------|------------------------|----------------------|-------------------|-------------------------|--------------------------|-----------------------|
| L               | S                      | G                    | E                 | S                       | G                        | Е                     |
|                 |                        |                      |                   |                         |                          |                       |

Check if the drive shaft is symetrical or hase different dimensions on both sides!

## Samples of drive shafts: