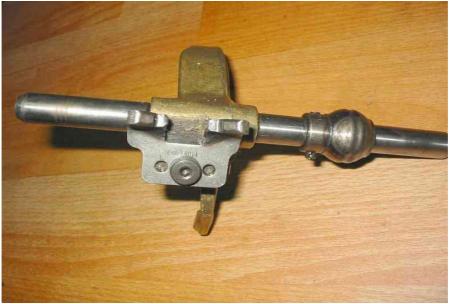

Replace complete fork 3°-4° by delivered Alu, secure by double pins !

The 4° gearbox hase empty space on position 5°-6°, if is used SEQSHIFT (SQS or SQS-E) be sure it is 4° version !

If shifting is H pattern – block engaging  $5^{\circ}-6^{\circ}$  line by installing bolt in shifter casing on this place.