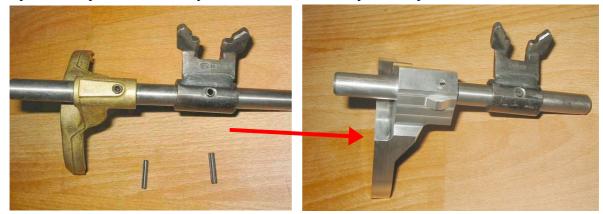

Replace complete fork 3°-4° by delivered Alu, secure by double pins !

The 4° gearbox hase empty space on position 5°-6°, if is used SEQSHIFT (SQS or SQS-E) be sure it is 4° version !

If shifting is H pattern – block engaging  $5^{\circ}-6^{\circ}$  line by installing bolt in shifter casing on this place.