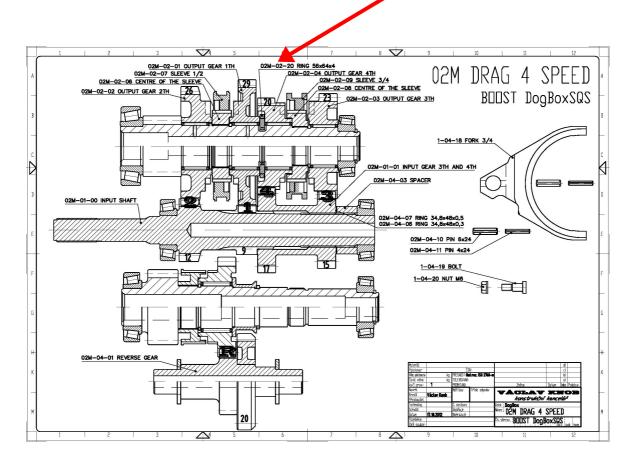

INLET shaft - is delivered semi-assembled - all gears on.

- replace safety ring around hafmonths (drawing pos. 02M-02-20 RING 56x64x4)

Weight on shifting shaft must be cutted-off !

Replace the rivet in fork 1°-2° by delivered bolt, secure the nut by LOCTITE ! Hole in fork must be redriled to 8mm !