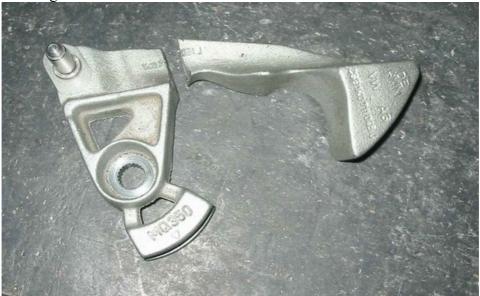

Replace complete fork 3°-4° by delivered Alu, secure by double pins !

The 4° gearbox hase empty space on position 5°-6°, if is used SEQSHIFT (SQS or SQS-E) be sure it is 4° version !

If shifting is H pattern – block engaging  $5^{\circ}-6^{\circ}$  line by installing bolt in shifter casing on this place.